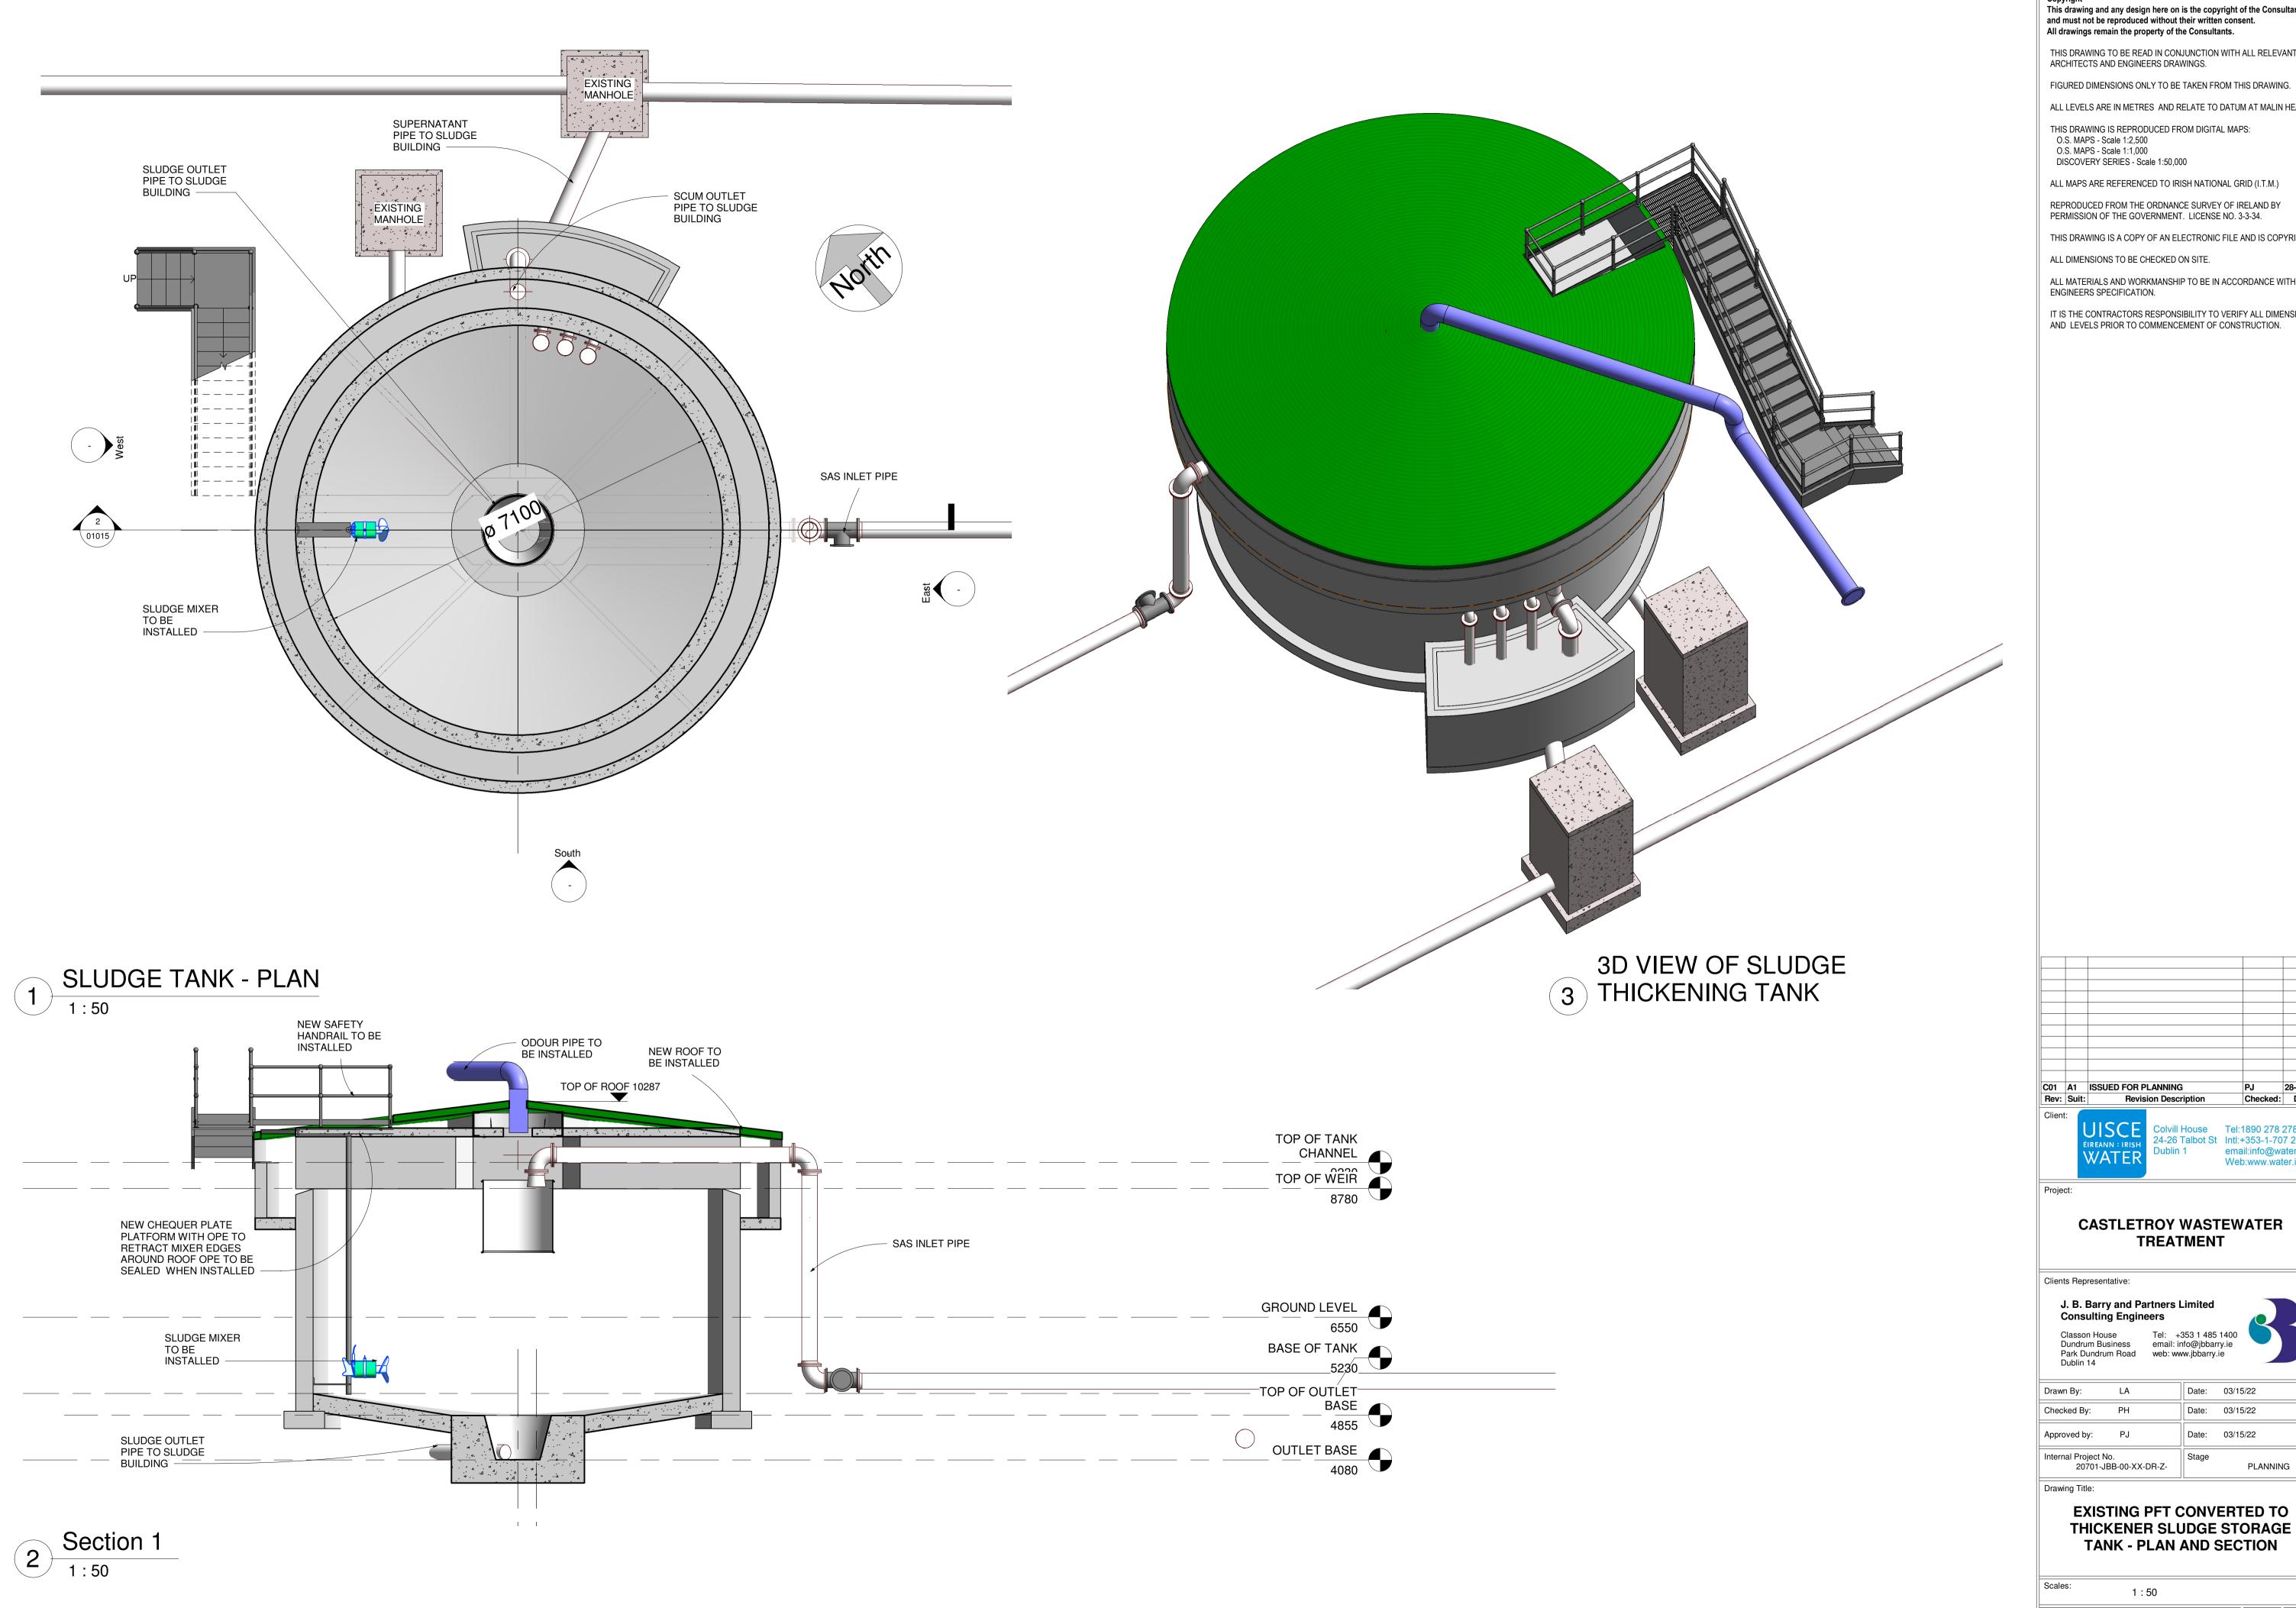

**EXISTING PFT CONVERTED TO** THICKENER SLUDGE STORAGE **TANK - PLAN AND SECTION** 

| 20701-JBB-00 | -XX-DR-Z- 01015 | C01       |        |  |  |
|--------------|-----------------|-----------|--------|--|--|
| Drawing No:  | Sheet No:       | Revision: | Suitab |  |  |
| Scales:      | 1:50            |           |        |  |  |